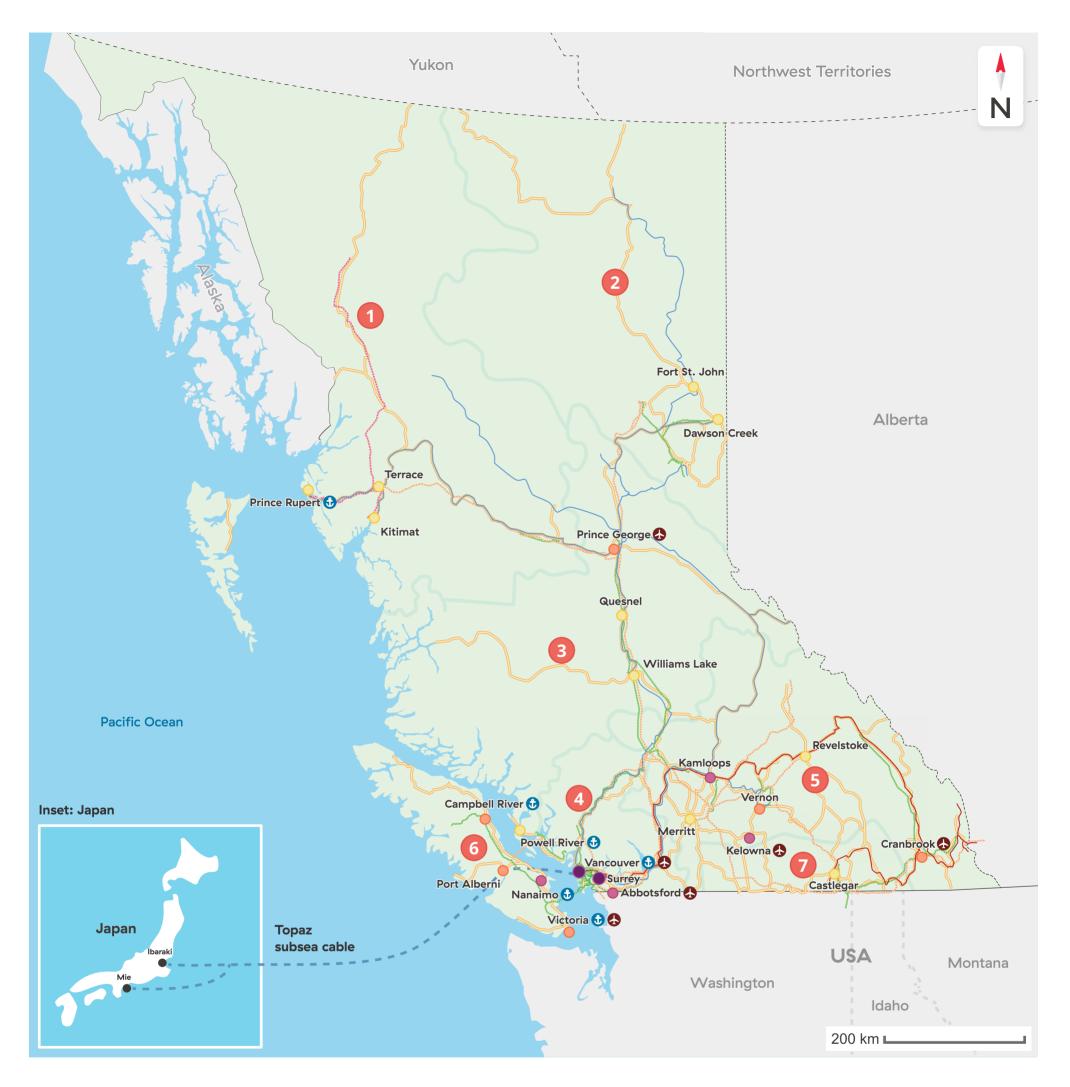

# Transportation infrastructure and upcoming subsea cable in British Columbia

## Regions

North Coast

- 2 Northeast
- 3 Central Interior
- Southwest / Greater Vancouver

5 Southeast

- 6 Vancouver Island
- 7 Fortis service area

## **City population**

- 5,000-25,000
- 0 25,000-100,000
- 100,000-500,000
- Over 500,000

#### Transport

- International airport
- 🕄 Major seaports
- Highways

#### **Rail network**

- Canadian National Railway
- Canadian Pacific Railway
- Burlington Northern Santa Fe Railway
- Southern Railway of BC

# **Transmission Line**

- ---- 500 kV Bulk System Transmission Line
- ---- 287 kV Bulk System Transmission Line
- ---- 230 kV Bulk System Transmission Line